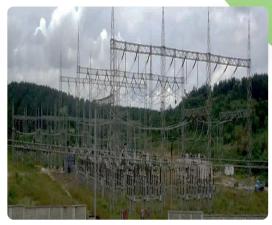

Commissioning of GIS substation at, Monrovia, Liberia By His Excellency, President of Republic of Liberia

Dr. George Manneh Weah

400/220kV substation

330kV/132kV substation

Calabar, Nigeria

Akangba, Nigeria

Yola, Nigeria

Calabar, Nigeria

Ikeja West, Nigeria

220kV GIS substation

66kV substation

Paynesville, Liberia

66kV GIS substation

Sargasan, India