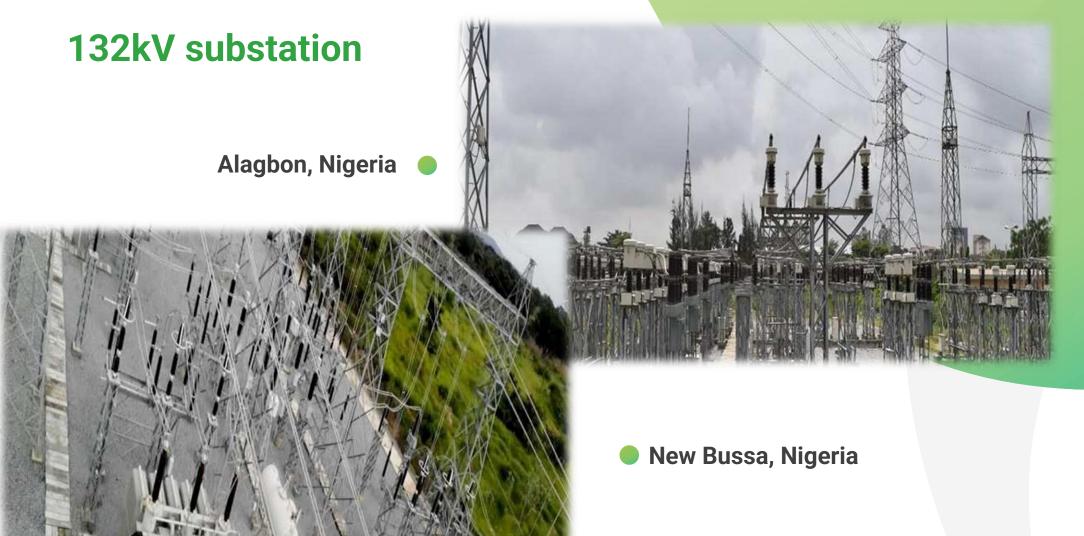

Commissioning of GIS substation at, Monrovia, Liberia By His Excellency, President of Republic of Liberia

Dr. George Manneh Weah

400/220kV substation

330kV/132kV substation

Calabar, Nigeria

Akangba, Nigeria

Yola, Nigeria

Calabar, Nigeria

Ikeja West, Nigeria

220kV GIS substation

66kV substation

Paynesville, Liberia

66kV GIS substation

Sargasan, India