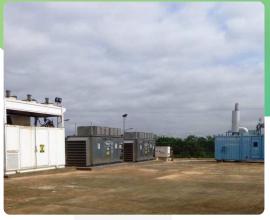

### **Key Operation Area**

2.75 MW Captive power plant for Yarn Factory Ikorodu, Lagos, Nigeria, 2008

2.25 MW Captive power plant Ikorodu, Lagos, Nigeria, 2013

1 MW Power Supply project for Bleach Factory Ikorodu, Lagos, Nigeria, 2013

4 MW Power Plant for Industries at Free Zone LFTZ, Lagos, Nigeria, 2013

3 MW Power Plant for Industries at Free Zone LFTZ, Lagos, Nigeria, 2019

# Power Generation Thermal