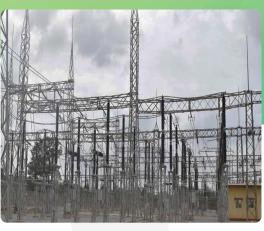

Commissioning of GIS substation at, Monrovia, Liberia By His Excellency, President of Republic of Liberia

Dr. George Manneh Weah

400/220kV substation

330kV/132kV substation

Calabar, Nigeria

Akangba, Nigeria

Yola, Nigeria

Calabar, Nigeria

Ikeja West, Nigeria

220kV GIS substation

66kV substation

Paynesville, Liberia

66kV GIS substation

Sargasan, India