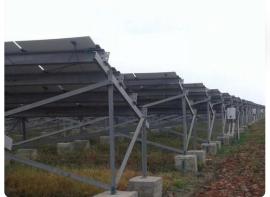

# Power Generation Solar

Solar (PV) Power Plant at Jantran in Jambusar area of Gujarat, India on Built Own and Operate Basis(BOO).

1 MW, Amorphous (Bosch)Type PV Cell, Panel Size 110W