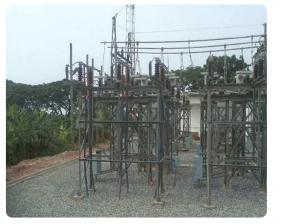

### **Key Operation Area**

**EPC Turnkey Projects – Substations upto 400 kV AIS- 400/220kV, 330/132 kV, 132/33 kV, 66/22kV** 

EPC Turnkey Projects – Substations upto 220 kV GIS - 220kV & 66kV

**EPC Turnkey Projects-Transmission Lines upto 132 kV** 

Rehabilitation and Refurbishment of Transmission Substations

**Supply of Substation & Transmission Line Equipment's** 

Successfully operating with major Funding Agencies:

World Bank, KFW, AFD & African Development Bank

Commissioning of GIS substation at, Monrovia, Liberia By His Excellency, President of Republic of Liberia

Dr. George Manneh Weah

400/220kV substation

330kV/132kV substation

Calabar, Nigeria

Akangba, Nigeria

Yola, Nigeria

Calabar, Nigeria

Ikeja West, Nigeria

220kV GIS substation

66kV substation

Paynesville, Liberia

66kV GIS substation

Sargasan, India