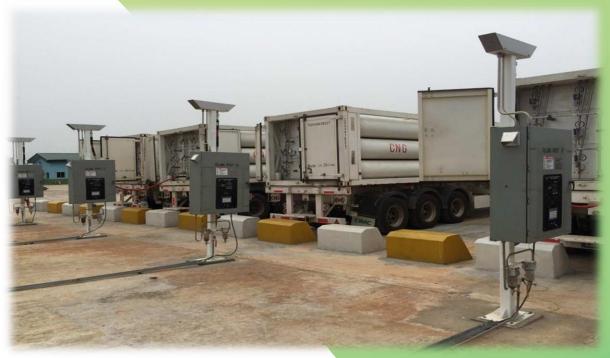

### **Key Operation Area**

**Plant Capacity: 4 Million SCF/Day** 

Number of Skids: 15

Plant Location: Ikorodu, Lagos, Nigeria

**Robust Distribution Network** 

Major Application Industrial Heating, Boiler Firing, Power Generation

## **CNG Facility**

Ikorodu, Lagos, Nigeria