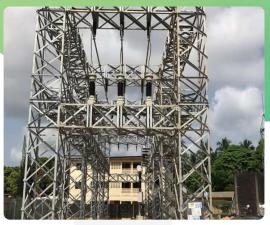

Commissioning of GIS substation at, Monrovia, Liberia By His Excellency, President of Republic of Liberia

Dr. George Manneh Weah

400/220kV substation

330kV/132kV substation

Calabar, Nigeria

Akangba, Nigeria

Yola, Nigeria

Calabar, Nigeria

Ikeja West, Nigeria

220kV GIS substation

66kV substation

Paynesville, Liberia

66kV GIS substation

Sargasan, India