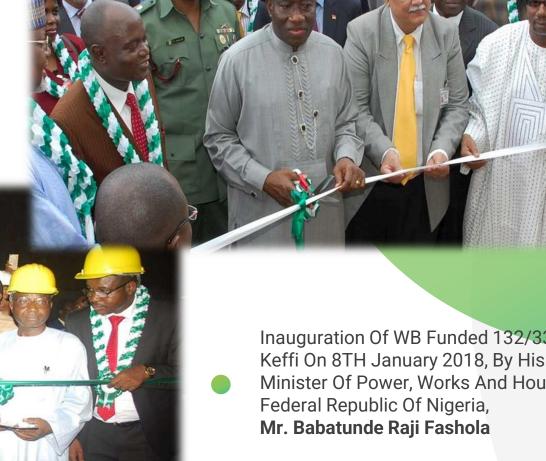

Inauguration Of WB Funded 132/33kv Substation Kubwa, By His Excellency President of Nigeria Mr. Goodluck Jonathan

Inauguration Of WB Funded 132/33kv Substation, Keffi On 8TH January 2018, By His Excellency Minister Of Power, Works And Housing,