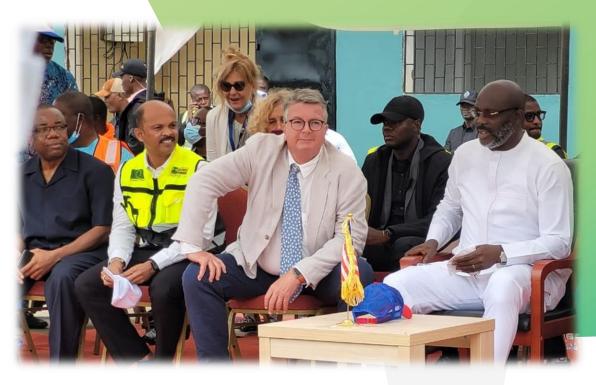

Commissioning of GIS substation at, Monrovia, Liberia By His Excellency, President of Republic of Liberia

Dr. George Manneh Weah

400/220kV substation

330kV/132kV substation

Calabar, Nigeria

Akangba, Nigeria