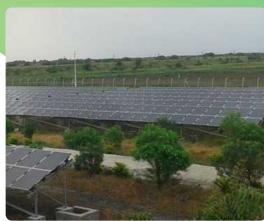

# Power Generation Solar

Solar (PV) Power Plant at Jantran in Jambusar area of Gujarat, India on Built Own and Operate Basis(BOO).

1 MW, Amorphous (Bosch)Type PV Cell, Panel Size 110W