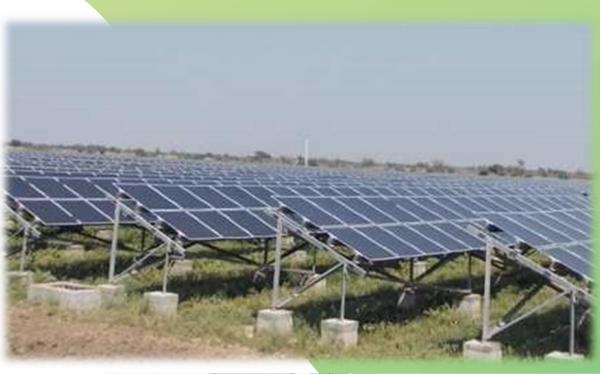

# Power Generation Solar

Solar (PV) Power Plant at Jantran in Jambusar area of Gujarat, India on Built Own and Operate Basis(BOO).

1 MW, Amorphous (Bosch)Type PV Cell, Panel Size 110W