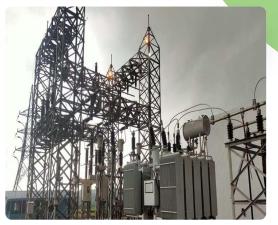

Commissioning of GIS substation at, Monrovia, Liberia By His Excellency, President of Republic of Liberia

Dr. George Manneh Weah

400/220kV substation

330kV/132kV substation

Calabar, Nigeria

Akangba, Nigeria

Yola, Nigeria

Calabar, Nigeria

Ikeja West, Nigeria

220kV GIS substation

66kV substation

Paynesville, Liberia

66kV GIS substation

Sargasan, India