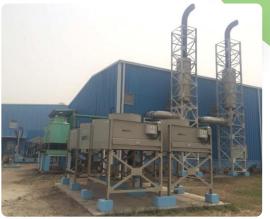

### **Key Operation Area**

2.75 MW Captive power plant for Yarn Factory Ikorodu, Lagos, Nigeria, 2008

2.25 MW Captive power plant Ikorodu, Lagos, Nigeria, 2013

1 MW Power Supply project for Bleach Factory Ikorodu, Lagos, Nigeria, 2013

4 MW Power Plant for Industries at Free Zone LFTZ, Lagos, Nigeria, 2013

3 MW Power Plant for Industries at Free Zone LFTZ, Lagos, Nigeria, 2019

# Power Generation Thermal