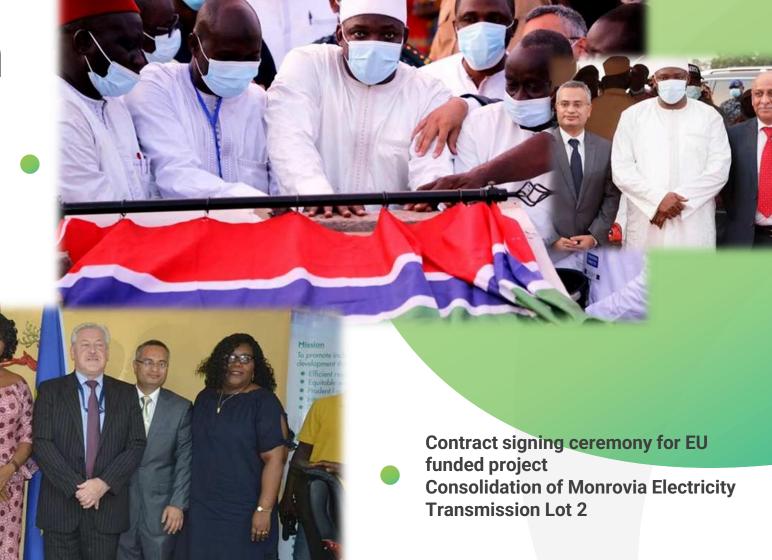

Commissioning of GIS substation at, Monrovia, Liberia By His Excellency, President of Republic of Liberia

Dr. George Manneh Weah

400/220kV substation

330kV/132kV substation

Calabar, Nigeria

Akangba, Nigeria