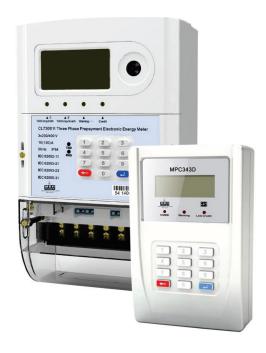

#### MPC343D

MPC343D three phase prepaid meter PLC type smart meter is the STS certified meter, compliant with IEC 62053, IEC 62055 and IEC 62056 standard. The main measurement and control unit (MCU) is the British structure to be installed in the meter box inaccessible for the user. The user can retrieve power consumption and other information by the user interface unit (UIU). The communication between MCU and UIU is performed by PLC.