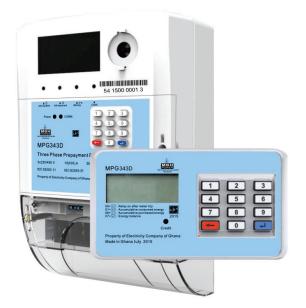

## MPG343D

MPG343D Three-phase prepaid meter takes digital medium for information exchange. It is an active electric energy meter It is an active energy meter in which users load pre-purchased electricity as amount of money, and it deducts money as per set tariff and consumption. MCU and UIU communicate via current loop to realize the functions of active energy measuring and control. MCU pre-payment includes measurement unit, real-time clock unit, load switch and other auxiliary equipment, while UIU includes numeric keypad interface and display.