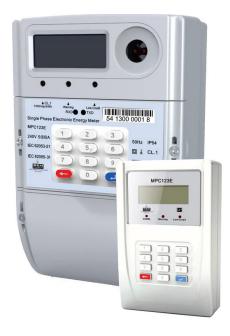

### **MPC123E**

MPC123E single-phase prepaid meter PLC type smart meter is the STS certified meter, compliant with IEC 62053, IEC 62055 and IEC 62056 standard. The main measurement and control unit (MCU) is the British structure to be installed in the meter box where user can't reach. The user can retrieve power consumption and other information by the user interface unit (UIU). The communication between MCU and UIU is performed by PLC.