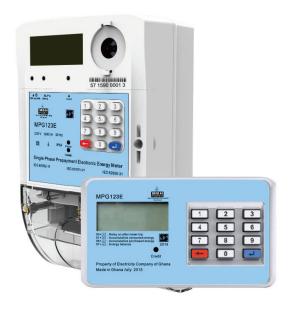

# **MPG123E**

## MPG123E Single-phase Prepaid Meter GPRS Type Smart Meter

## **MPG123E**

MPG123E single-phase prepaid meter GPRS type smart meter takes digital medium as information exchange media. It is an active energy meter in which users load pre-purchased electricity as amount of money, and it deducts money as per set tariff and consumption. MCU and UIU communicate via current loop to realize the functions of active energy measurement and pre-payment control. MCU includes measurement unit, real-time clock unit, load switch and other auxiliary equipment, while UIU includes numeric keypad interface and display.