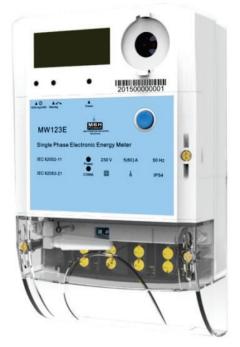

# **MW123E**

MW123E Single-phase GPRS smart credit meter is a direct connected active energy metering equipment. It adopts the latest integrated circuit technology and advanced software algorithm to realize active energy metering.